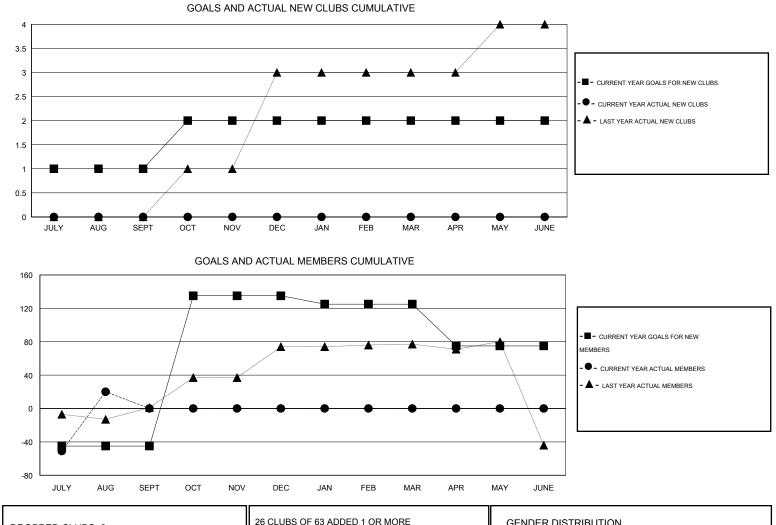

## GMT: ER GURUNATHAN

| LOCATION INDIA | 4 |
|----------------|---|
|----------------|---|

GMT CA 6

|                       |                  | Clubs     |                  |                       |               |                    | Members                             |                    |                  |
|-----------------------|------------------|-----------|------------------|-----------------------|---------------|--------------------|-------------------------------------|--------------------|------------------|
| RESULTS FOR 2016-2017 |                  |           |                  | RESULTS FOR 2016-2017 |               |                    |                                     |                    |                  |
| QUARTER               | NEW CLUB<br>GOAL | NEW CLUBS | DROPPED<br>CLUBS | NET<br>GAIN/LOSS      | QUARTER       | NEW MEMBER<br>GOAL | CHARTER AND<br>NEW MEMBERS<br>ADDED | DROPPED<br>MEMBERS | NET<br>GAIN/LOSS |
| JULY/AUG/SEPT         | 1                | 0         | 2                | -2                    | JULY/AUG/SEPT | -45                | 141                                 | 121                | 20               |
| OCT/NOV/DEC           | 1                | 0         | 0                | 0                     | OCT/NOV/DEC   | 180                | 0                                   | 0                  | 0                |
| JAN/FEB/MAR           | 0                | 0         | 0                | 0                     | JAN/FEB/MAR   | -10                | 0                                   | 0                  | 0                |
| APR/MAY/JUNE          | 0                | 0         | 0                | 0                     | APR/MAY/JUNE  | -50                | 0                                   | 0                  | 0                |

| DROPPED CLUBS: 2 |     | 26 CLUBS OF 63 ADDED 1 OR MORE | GENDER DISTRIBUTION |                |            |
|------------------|-----|--------------------------------|---------------------|----------------|------------|
|                  |     | NEW MEMBERS                    | MALE                | 2,071 (88.77%) |            |
|                  |     |                                | FEMALE              | 262 (11.23%)   |            |
| DROPPED MEMBERS  |     |                                |                     |                |            |
| DECEASED         | 1   | CLICK HERE FOR HEALTH          |                     |                | 070        |
| CLUB CANCELLED   | 0   | ASSESSMENT DATA                | FAMILY UNIT MEMBERS | 5              | 672<br>265 |
| OTHER            | 120 |                                | HEAD OF HOUSEHOLD   |                |            |
| TOTAL            | 121 |                                | NON-HEAD OF HOUSE   | 407            |            |
|                  |     |                                |                     |                |            |